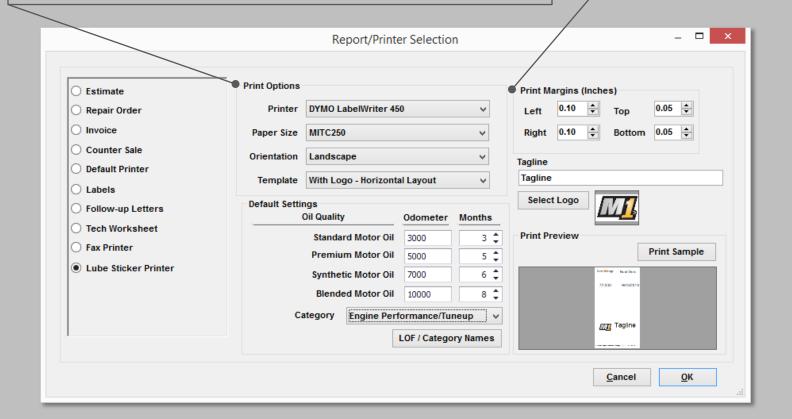

\*Printer and paper size will be available after the printer has been installed on the computer.

**Print Margins:** manually adjust margins. Settings will automatically adjust to fit best based on the selected paper size.

**Tagline:** enter custom text onto your stickers.

**Select Logo:** browse and select logo image file. Maximum file size is 98 KB.

**Print Preview:** changes to the sticker template will display in real-time.