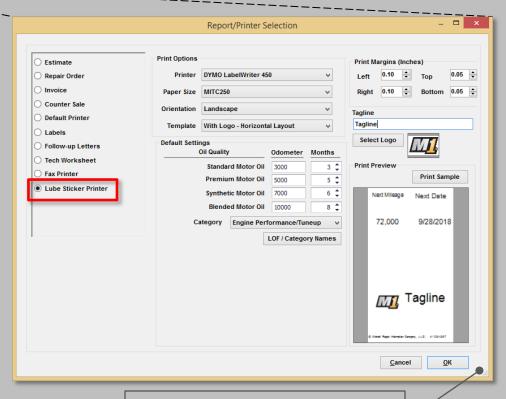

## **Configure Lube Sticker Printer (cont.)**

**Printer:** Dymo / Godex

Paper Size\*: MITC D450 / MITC250 - MITC260

**Orientation:** Portrait / Landscape

**Template:** Horizontal (logo) / Vertical (no logo)

\*Printer and paper size will be available after the printer has been installed on the computer.

**Print Margins:** manually adjust margins. Settings will automatically adjust to fit best based on the selected paper size.