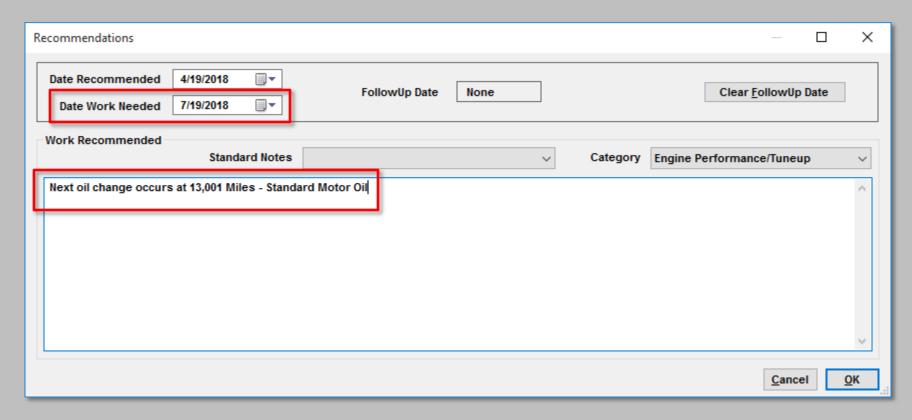

### The Recommendation

A Recommendation is created based on the date and mileage of the selected Oil Quality.