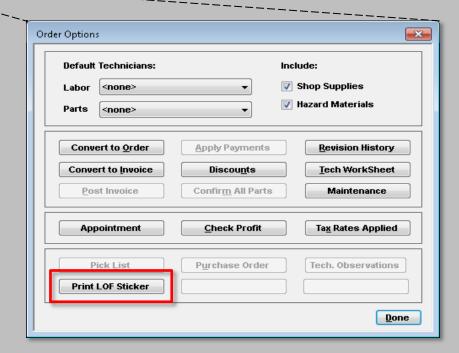

## **Step 2: Print the Sticker**

Print the LOF sticker by clicking on **Print LOF** or **Print LOF Sticker** buttons.

#### **Print LOF Actions**

#### 1. Prints LOF Sticker.

2. Prompts for future appointment in the Scheduler.

3. Creates Vehicle Recommendation.