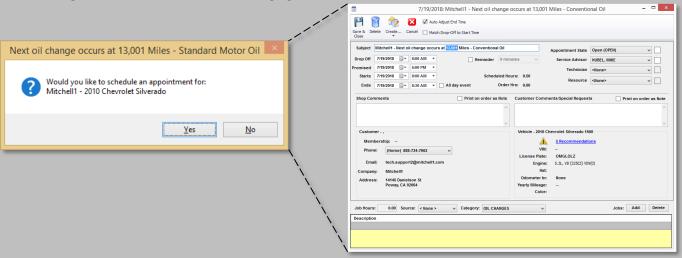

## The Appointment

| 7/19/2                                                                          | 💆 7/19/2018: Mitchell1 - Next oil change occurs at 13,001 Miles - Standard Motor Oil — 🔲 🗙 |          |         |   |               |                         |            |                     |                  |                   |               |        |   |   |  |
|---------------------------------------------------------------------------------|--------------------------------------------------------------------------------------------|----------|---------|---|---------------|-------------------------|------------|---------------------|------------------|-------------------|---------------|--------|---|---|--|
| P                                                                               | P Ratio Adjust End Time                                                                    |          |         |   |               |                         |            |                     |                  |                   |               |        |   |   |  |
| Save & De<br>Close                                                              | Match Diop-Oil to Start Time                                                               |          |         |   |               |                         |            |                     |                  |                   |               |        |   |   |  |
| Subject Mitchell1 - Next oil change occurs at 13,001 Miles - Standard Motor Oil |                                                                                            |          |         |   |               |                         |            |                     | ]                | Appointment State | Open (OPEN    | )      | ~ |   |  |
| Drop Off                                                                        | 7/19/2018                                                                                  | ■▼       | 8:00 AM | * | Rer           | minder                  | 0 minutes  | ~                   |                  | Service Advisor   | <none></none> |        | ~ |   |  |
| Promised                                                                        | 7/19/2018                                                                                  | <b>-</b> | 5:00 PM | * |               |                         |            |                     |                  | Technician        | <none></none> |        | ~ |   |  |
| Starts                                                                          |                                                                                            |          |         |   |               | Resou                   |            |                     | <none></none>    |                   | ~             |        |   |   |  |
| Ends                                                                            | 7/19/2018                                                                                  | ■▼       | 8:30 AM | * | All day event |                         | Order Hrs: | 0.00                |                  |                   |               |        |   | _ |  |
| Shop Co                                                                         | mments                                                                                     |          |         |   | Print on      | stomer C                | omme       | nts/Special Request | S                | Print on o        | rder a        | s Note |   |   |  |
|                                                                                 |                                                                                            |          |         |   |               |                         | ^          |                     |                  |                   |               |        |   | ^ |  |
|                                                                                 |                                                                                            |          |         |   |               |                         |            |                     |                  |                   |               |        |   |   |  |
| Custon                                                                          | nor M/A                                                                                    |          |         |   |               | 047 DM                  | W 220;     |                     |                  |                   | ~             |        |   |   |  |
|                                                                                 |                                                                                            |          |         |   |               | Vehicle - 2017 BMW 230i |            |                     |                  |                   |               |        |   |   |  |
| Membership: Phone:                                                              |                                                                                            |          |         |   |               |                         |            | VIN:                | 3 Recommendation | <u>JIIS</u>       |               |        |   |   |  |
| FIIOI                                                                           | ic.                                                                                        |          |         |   |               |                         |            | License P           |                  |                   |               |        |   |   |  |

A future Appointment is generated based on the date and mileage of the selected Oil Quality. Click **Save & Close** to save the Appointment.