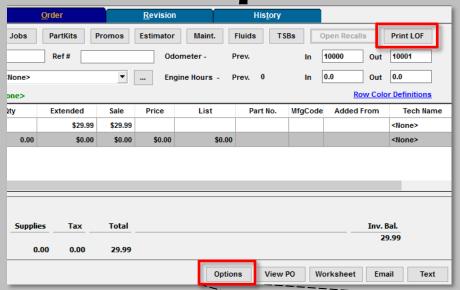

## **Step 2: Print the Sticker**

Print the LOF sticker by clicking on **Print LOF** or **Print LOF Sticker** buttons.

#### **Print LOF Actions**

#### 1. Prints LOF Sticker.

2. Prompts for future appointment in the Scheduler.

3. Creates Vehicle Recommendation.