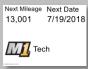

## **Lube Sticker Printer**

## **Step 1: Configure Lube Sticker Printer**

Adjust window size to better view the sample sticker.

## **Configure Lube Sticker Printer (cont.)**

**Printer:** Dymo / Godex

Paper Size\*: MITC D450 / MITC250 - MITC260

**Orientation:** Portrait / Landscape

**Template:** Horizontal (logo) / Vertical (no logo)