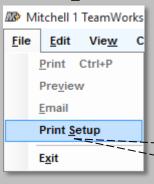

## **Configure Lube Sticker Printer (cont.)**

**Printer:** Dymo / Godex

Paper Size\*: MITC D450 / MITC250 - MITC260

**Orientation:** Portrait / Landscape

**Template:** Horizontal (logo) / Vertical (no logo)

\*Printer and paper size will be available after the printer has been installed on the computer.

**Print Margins:** manually adjust margins. Settings will automatically adjust to fit best based on the selected paper size.

## **Configure Lube Sticker Printer (cont.)**

**Default Settings**: settings that will display when launching the Print LOF option from the Order tab.

**Note:** The LOF /Category Names are the same ones used in your LOF Packages.

**Tagline:** enter custom text onto your stickers.

**Select Logo:** browse and select logo image file. Maximum file size is 98 KB.

**Print Preview:** changes to the sticker template will display in real-time.