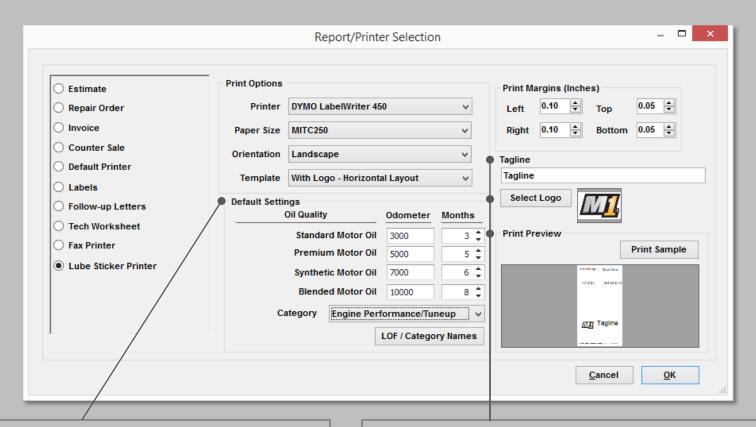

## **Configure Lube Sticker Printer (cont.)**

**Default Settings**: settings that will display when launching the Print LOF option from the Order tab.

**Note:** The LOF /Category Names are the same ones used in your LOF Packages.

**Tagline:** enter custom text onto your stickers.

**Select Logo:** browse and select logo image file. Maximum file size is 98 KB.

**Print Preview:** changes to the sticker template will display in real-time.