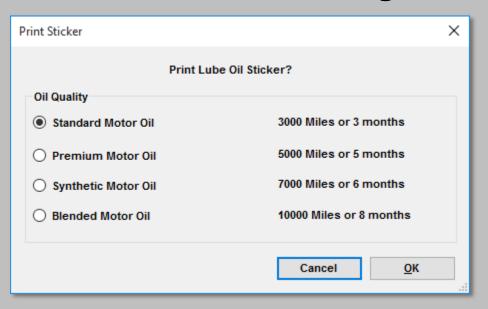

## **Step 3: Select Oil Quality and Print**

#### 1. Prints LOF Sticker.

2. Prompts for future appointment in the Scheduler.

3. Creates Vehicle Recommendation.