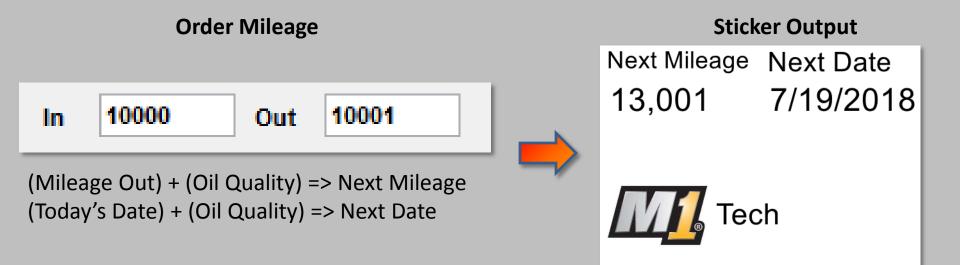

#### 1. Prints LOF Sticker.

2. Prompts for future appointment in the Scheduler.

3. Creates Vehicle Recommendation.

A future Appointment is generated based on the date and mileage of the selected Oil Quality. Click **Save & Close** to save the Appointment.

### The Recommendation

A Recommendation is created based on the date and mileage of the selected Oil Quality.